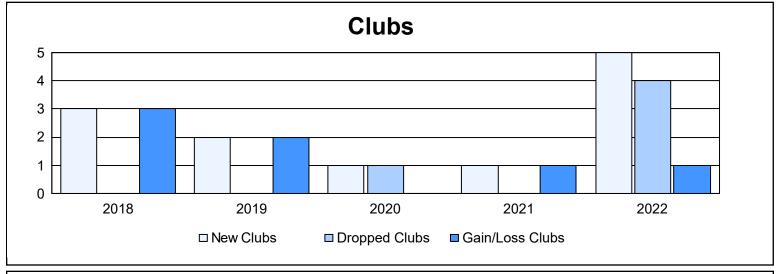

District 308 A2 As of June 2022 Cumulative

| Year      | New<br>Clubs | Dropped<br>Clubs | Gain/<br>Loss<br>Clubs | New<br>Members | Charter<br>Members | Reinstate<br>Members | Transfer<br>Members | Total<br>Member<br>Added | Total<br>Members<br>Dropped | Gain/<br>Loss<br>Members |
|-----------|--------------|------------------|------------------------|----------------|--------------------|----------------------|---------------------|--------------------------|-----------------------------|--------------------------|
| 2017-2018 | 3            | 0                | 3                      | 234            | 78                 | 17                   | 5                   | 334                      | 283                         | 51                       |
| 2018-2019 | 2            | 0                | 2                      | 229            | 45                 | 5                    | 8                   | 287                      | 309                         | -22                      |
| 2019-2020 | 1            | 1                | 0                      | 200            | 26                 | 13                   | 6                   | 245                      | 290                         | -45                      |
| 2020-2021 | 1            | 0                | 1                      | 237            | 31                 | 6                    | 10                  | 284                      | 221                         | 63                       |
| 2021-2022 | 5            | 4                | 1                      | 294            | 138                | 6                    | 7                   | 445                      | 386                         | 59                       |
| Average   | 2            | 1                | 1                      | 239            | 64                 | 9                    | 7                   | 319                      | 298                         | 21                       |