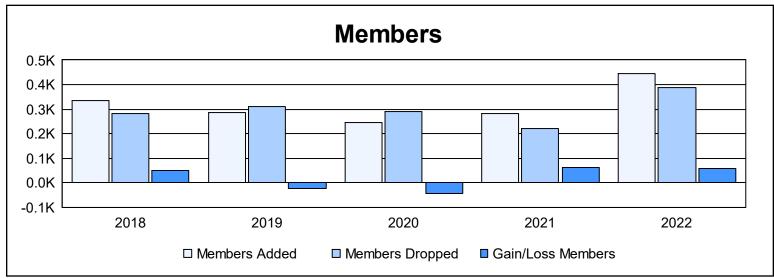

District 308 A2 As of June 2022 Cumulative

| Year      | New<br>Clubs | Dropped<br>Clubs | Gain/<br>Loss<br>Clubs | New<br>Members | Charter<br>Members | Reinstate<br>Members | Transfer<br>Members | Total<br>Member<br>Added | Total<br>Members<br>Dropped | Gain/<br>Loss<br>Members |
|-----------|--------------|------------------|------------------------|----------------|--------------------|----------------------|---------------------|--------------------------|-----------------------------|--------------------------|
| 2017-2018 | 3            | 0                | 3                      | 234            | 78                 | 17                   | 5                   | 334                      | 283                         | 51                       |
| 2018-2019 | 2            | 0                | 2                      | 229            | 45                 | 5                    | 8                   | 287                      | 309                         | -22                      |
| 2019-2020 | 1            | 1                | 0                      | 200            | 26                 | 13                   | 6                   | 245                      | 290                         | -45                      |
| 2020-2021 | 1            | 0                | 1                      | 237            | 31                 | 6                    | 10                  | 284                      | 221                         | 63                       |
| 2021-2022 | 5            | 4                | 1                      | 294            | 138                | 6                    | 7                   | 445                      | 386                         | 59                       |
| Average   | 2            | 1                | 1                      | 239            | 64                 | 9                    | 7                   | 319                      | 298                         | 21                       |